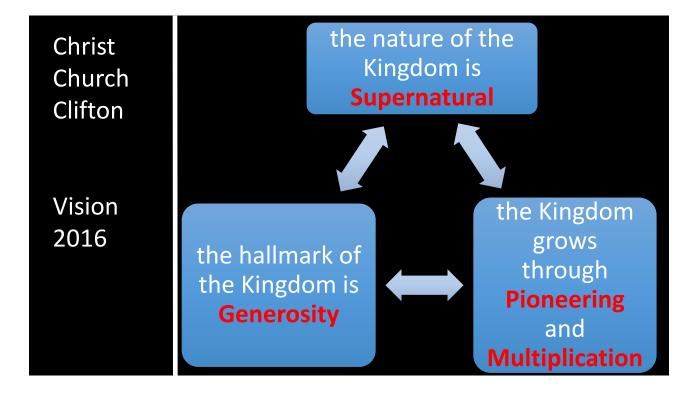

Vision 2016 Bristol Jesus Kingdom You

Vision 2016 Identity – Who? Mission – Why? Vision – What? Values – How? Vehicles – How & When?

| Christ<br>Church<br>Clifton<br>Vision<br>2016 | Supernatural<br>Word & Spirit<br>Presence &<br>Encounter<br>Identity &<br>Restoration<br>Transformation<br>& the | Generosity<br>Welcome and<br>Honour<br>Authentic and<br>Transparent<br>Being one in<br>heart and<br>mind | Pioneering<br>and<br>Multiplication<br>Partnership<br>Pioneering<br>Growth |
|-----------------------------------------------|------------------------------------------------------------------------------------------------------------------|----------------------------------------------------------------------------------------------------------|----------------------------------------------------------------------------|
|                                               | Impossible                                                                                                       |                                                                                                          |                                                                            |